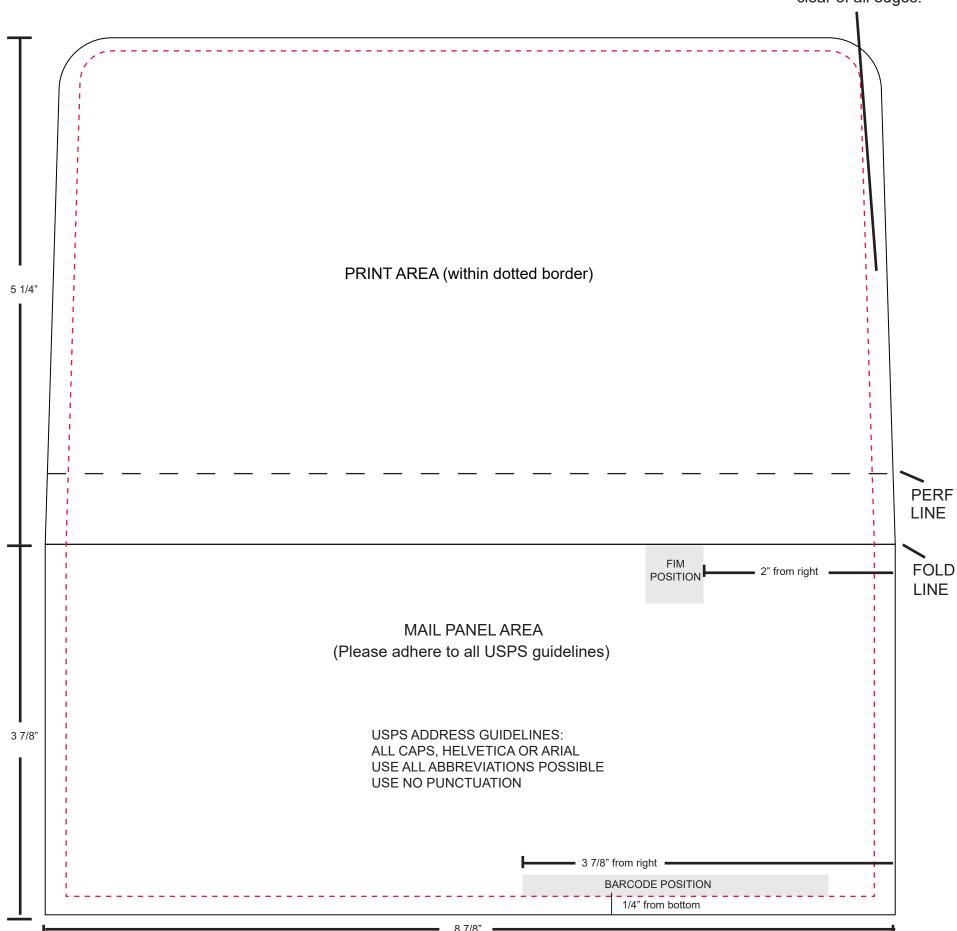

## **#9 DUAL PURPOSE TEMPLATE: OUTSIDE/FACE**

Keep printing 1/8" clear of all edges.

NOTE: Due to manufacturing variances, **this template may not match actual envelopes exactly**. Your artwork may be altered slightly to accommodate these variances. If your artwork will change significantly, you may be shown a proof of changes we have made, or you may be asked to adjust your artwork to comply with the differences