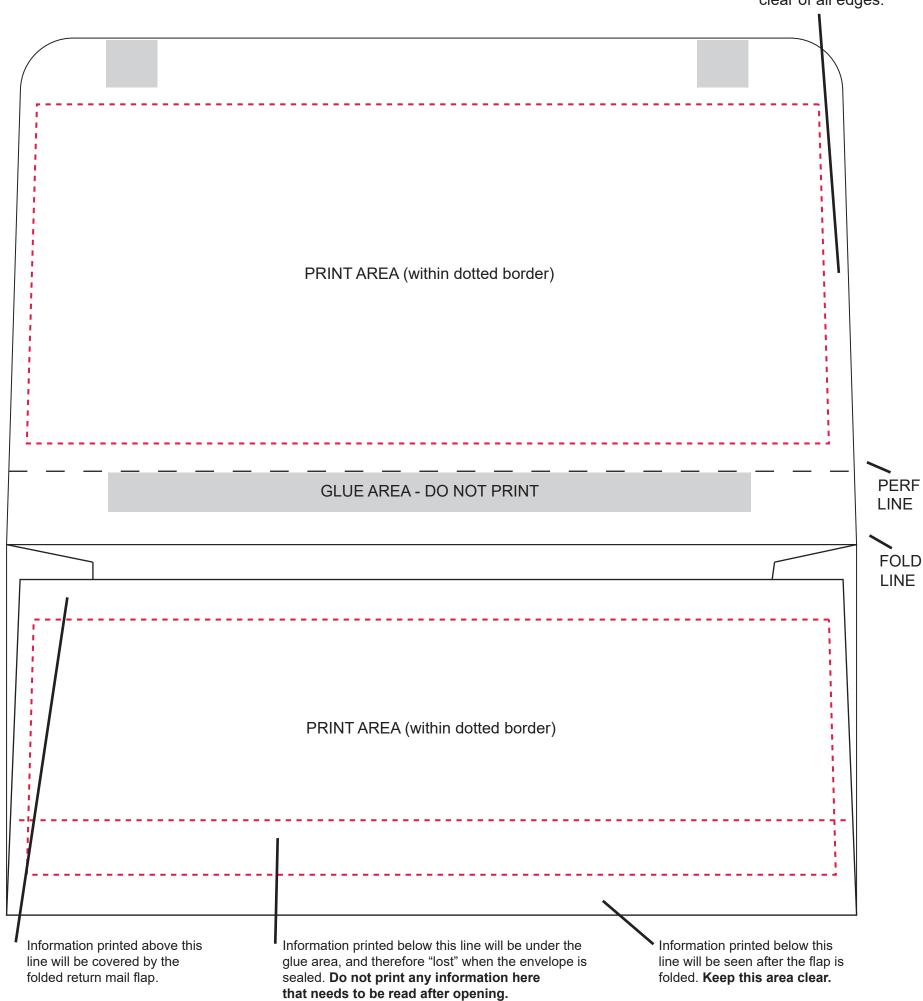

## **#9 DUAL PURPOSE TEMPLATE: INSIDE**

Keep printing 1/8" clear of all edges.

NOTE: Due to manufacturing variances, **this template may not match actual envelopes exactly**. Your artwork may be altered slightly to accommodate these variances. If your artwork will change significantly, you may be shown a proof of changes we have made, or you may be asked to adjust your artwork to comply with the differences